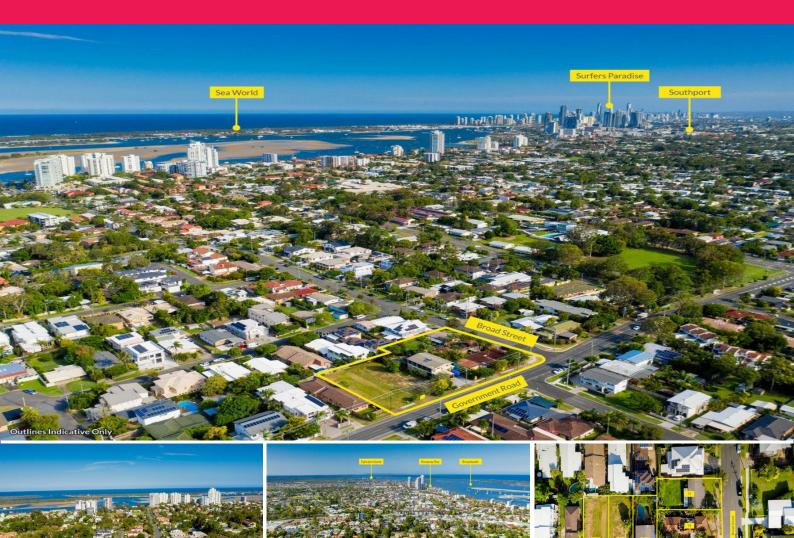

## Unforeseen Circumstances Force Immediate Sale of 3,298m2\* Block - Highly Motivat

KEY FEATURES OF THIS DEVELOPMENT OPPORTUNITY INCLUDES:

- Unfortunate circumstances require the Seller to immediately liquidate must be sold and will be sold
- 3,298m2\* of prime corner development land
- 6 entire blocks to be sold in one line
- Potential for 51 apartments or 19 Townhouses STCA^ (Medium Density Residential)
- High exposure streets and accessibility in a central location with high demand

- 54 Government Rd

Land FOR SALE