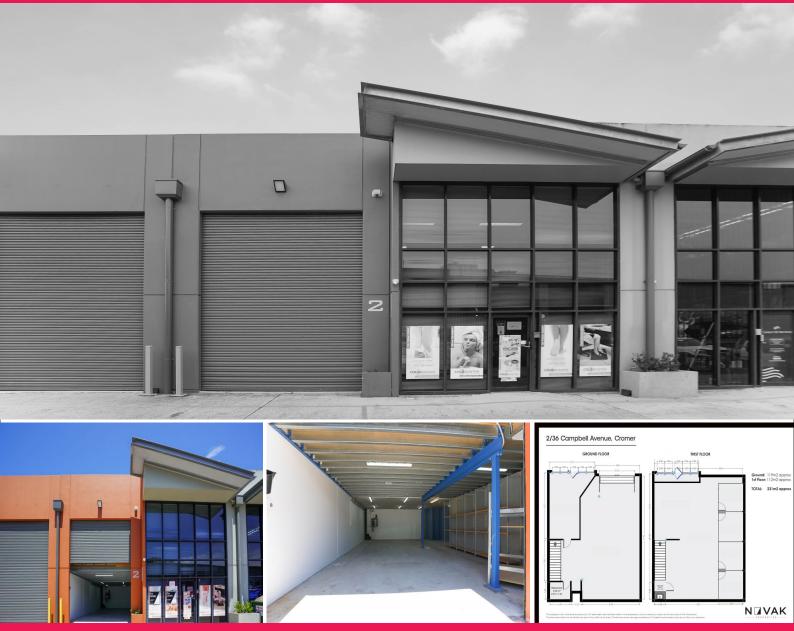

2/36 Campbell Avenue, Cromer NSW 2099

## STRATA WAREHOUSE WITH HUGE OFFICE AREA

SEE IT TODAY, TONIGHT, TOMORROW, ANYTIME YOU LIKE? CALL US, WE NEVER SLEEP:)

- | Ground floor warehouse 119m2 approx.
- | Mezzanine office area 112m2 approx.
- | Deluxe heated flooring!
- | 2 allocated car spaces
- 7m high electric roller door access
- | Showroom/reception area
- | Floor to ceiling glass windows
- | Easy access for deliveries
- | 4 glass partitioned private offices
- | Plus large open plan workspace
- | Air-conditioned offic

Industrial FOR LEASE

231sqm