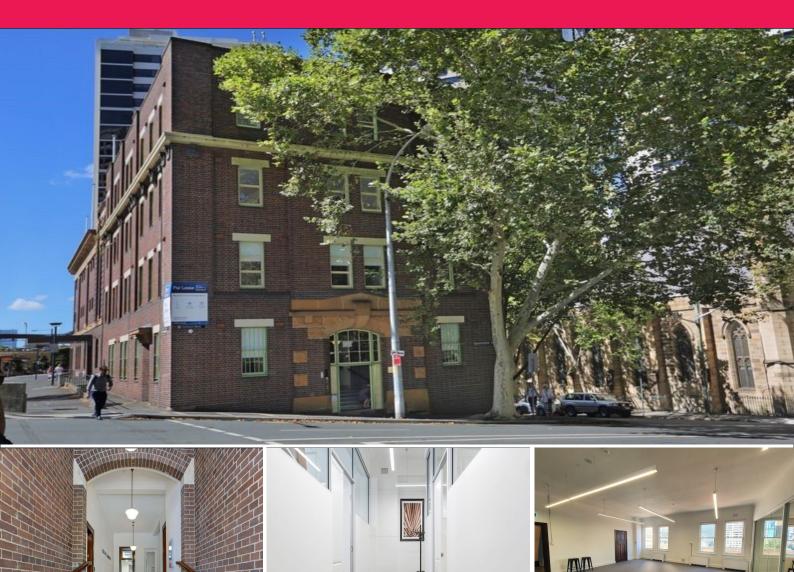

5/16-18 Grosvenor Street, The Rocks NSW 2000

## Office Space in newly refurbished heritage building in The Rocks

Phone enquiries - please quote property ID 25617.

Located on the corner of Grosvenor & Discourse Streets, Charlotte Place has exposure to the Sydney Harbour Bridge traffic due to its position in relation to York Street. The building is a five-minute walk to Wynyard and Circular Quay Stations, along with the York Street bus interchange and a short stroll to the light rail along George Street.

We currently have space for 4-10 desks for rent on flexible terms. Price and length of lease is negotiable depending on the amount of desks.

Other features about the space:

- Private space, as part of an ope