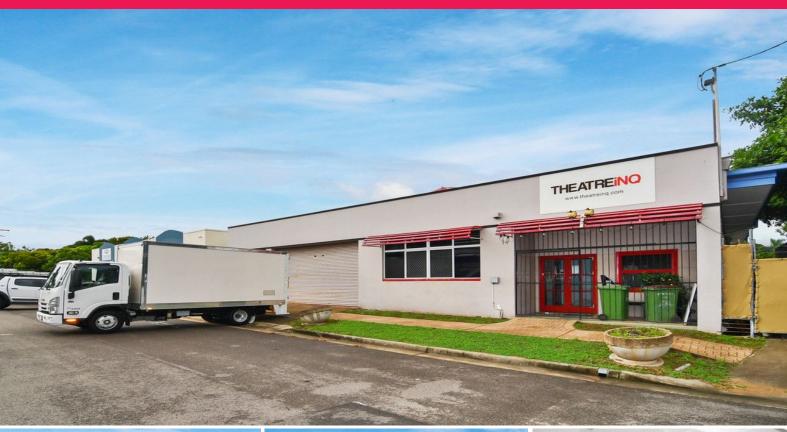

## 50 Allen Street, South Townsville QLD 4810

## **South Townsville Commercial warehouse**

This freestanding warehouse is located 2 minutes from the CBD in highly sought after South Townsville. The property features:

Building area: 365 sqm Dual Roller shutter access

Large air-conditioned warehouse area

Private office

3 bathrooms including male and female bathrooms including a shower

The property is subject to a lease with TheatreINQ at \$40,000 including GST which expires in December 2021.

Price: \$390,000 (no GST)

Cont

Industrial FOR SALE

365sqm

Ray White. Commercial
Townsville