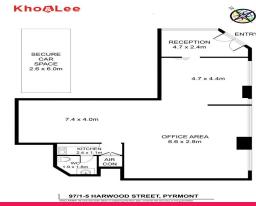

## Featuring:

- \* Located in Corner of Ground Floor of Residential Building
- \* Ideal Office Premises
- \* Great Main Road Exposure, Perfect Street Frontage
- \* Office Suite or Showroom, etc
- \* Kitchenette & Air-Conditioning
- \* One Security Car Park

Contact Annie Wang on 0

Offices

FOR LEASE

109sqm