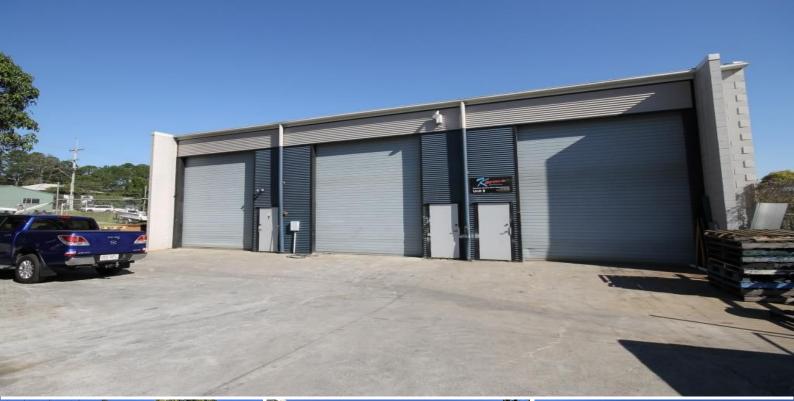

## 7/6 Jones Road, Capalaba QLD 4157

## 80sqm\* Entry Level Industrial Shed/Workshop

Ray White Commercial Bayside are pleased to present to the market Exclusively For Lease, Unit 7, 6 Jones Road, Capalaba. Suitable for a range of uses, this is one not to be missed.

Features include:

- Rear 80sqm\* affordable industrial tenancy
- Suite all types of heavy industrial uses
- Includes own amenities & 3 phase power
- Easy access via front roller door
- Won't last at this rental