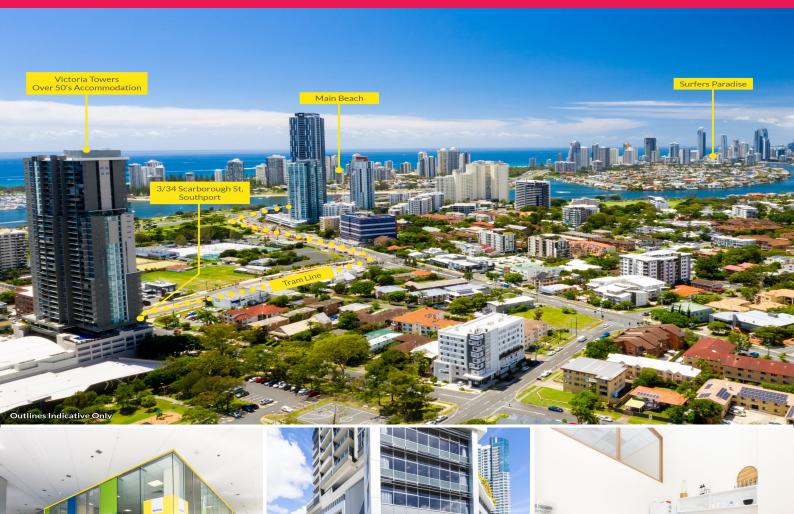

## Ray White.

3/34 Scarborough Street, Southport QLD 4215

## PRIME CORNER LOCATION | BENEATH MEDICAL ORIENTATED **BUILDING**

Jackson Rameau & Michael Willems from Ray White Commercial Gold Coast are pleased to present Lot 3/34 Scarborough Street, Southport.

The key features of this property are:

- 133m2\* of net lettable area
- Prime location beneath age care building
- Brand NEW renovation to high standard
- Vacant Possession or rent it out
- Two exclusive car parks (both undercover)
- Only 100m\* from the G:Link tram stop
- Only 5 minutes to M1