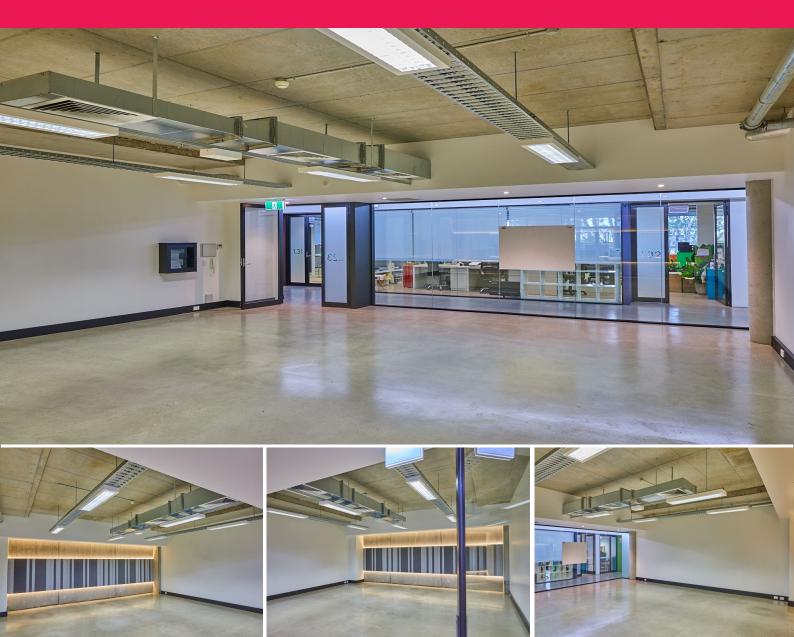

## Creative Office / Showroom in Collins on Bourke. AFFORDABLE RENTAL

The subject Office is located in Collins on Bourke, The Perfect Blend. The building is in a prime location in South Sydney's Alexandria. The subject Office / Showroom is in a landmark development where work and life combines.

#### Features:

- Open plan space, 78sqm approximately
- Polished concrete floors, raw concrete ceilings
- Exposed ducted airconditioning system and lighting.

#### Location benefits from:

- On site Childcare Cen

Offices

FOR LEASE

78sqm