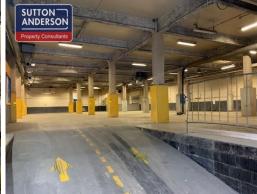

Key features include:

- \* Primarily warehouse with small office
- \* Approximately 890 sqm of warehouse
- \* Approximately 170 sqm of office/toilets/amenities
- \* Wash bay in place
- \* Medium clearance
- \* Zoned IN1 General Industrial
- \* Would suit a variety of users
- \* Approximately 13 car spaces