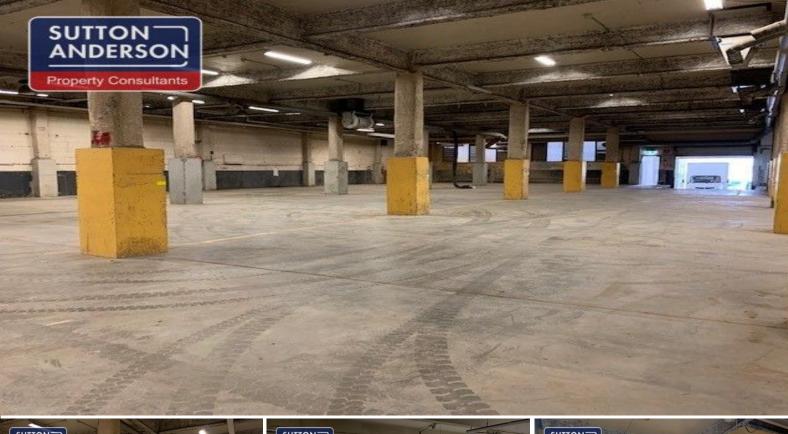

## Rare Freestanding Building With Excellent Parking

Sutton Anderson are proud to present 62 Whiting Street, Artarmon to the market, available to lease. If offers an excellent ratio of warehouse and office and would suite a multitude of users.

Key features include:

- \* Primarily warehouse with small office
- \* Approximately 890 sqm of warehouse
- \* Approximately 170 sqm of office/toilets/amenities
- \* Wash bay in place
- \* Medium clearance
- \* Zoned IN1 General Industrial
- \* Would suit a variety of users
- \* Approximately 13 car spaces