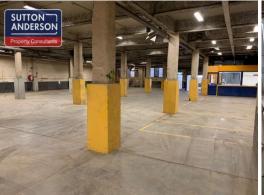

## Rare Freestanding Building With Excellent Parking

Sutton Anderson are proud to present 62 Whiting Street, Artarmon to the market, available to lease. If offers an excellent ratio of warehouse and office and would suite a multitude of users.

Key features include:

- \* Primarily warehouse with small office
- \* Approximately 890 sqm of warehouse
- \* Approximately 170 sqm of office/toilets/amenities
- \* Wash bay in place
- \* Medium clearance
- \* Zoned IN1 General Industrial
- \* Would suit a variety of users
- \* Approximately 13 car spaces