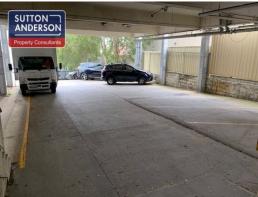

Key features include:

- \* Primarily warehouse with small office
- \* Approximately 890 sqm of warehouse
- \* Approximately 170 sqm of office/toilets/amenities
- \* Wash bay in place
- \* Medium clearance
- \* Zoned IN1 General Industrial
- \* Would suit a variety of users
- \* Approximately 13 car spaces