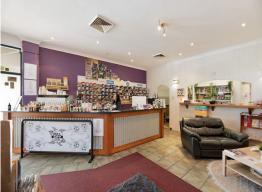

Leased to the long established Beerwah Stationary and is multifaceted as it incorporates a cafe' and a secondhand book store providing a community hub.

- Area: 141m2\*
- Leased to Beerwah Stationery
- Strata Titled air conditioned Lot
- Off Street complex car parking