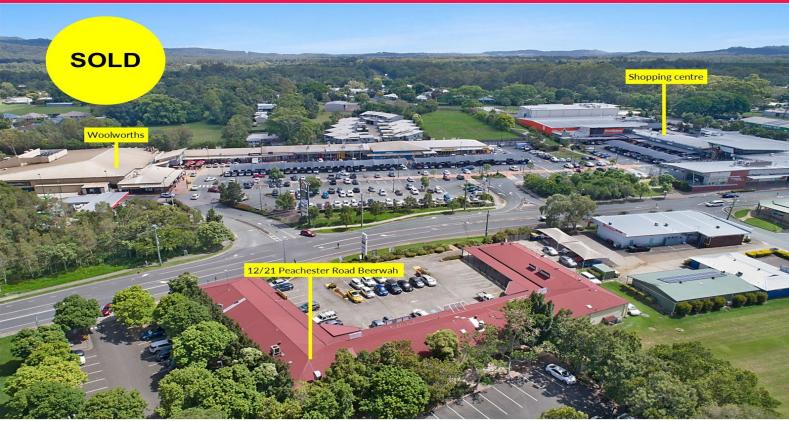

## **Sunshine Coast Affordable Tenanted Investment - Selling!**

A tenanted investment in the Turner Park Shopping Village which is centrally located in the hinterland township of Beerwah on Queensland's Sunshine Coast.

Leased to the long established Beerwah Stationary and is multifaceted as it incorporates a cafe' and a secondhand book store providing a community hub.

- Area: 141m2\*
- Leased to Beerwah Stationery
- Strata Titled air conditioned Lot
- Off Street complex car parking