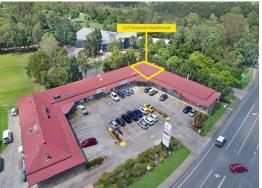

## **Sunshine Coast Affordable Tenanted Investment - Selling!**

A tenanted investment in the Turner Park Shopping Village which is centrally located in the hinterland township of Beerwah on Queensland's Sunshine Coast.

Leased to the long established Beerwah Stationary and is multifaceted as it incorporates a cafe' and a secondhand book store providing a community hub.

- Area: 141m2\*
- Leased to Beerwah Stationery
- Strata Titled air conditioned Lot
- Off Street complex car parking