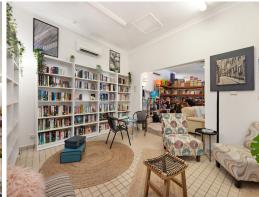

Leased to the long established Beerwah Stationary and is multifaceted as it incorporates a cafe' and a secondhand book store providing a community hub.

- Area: 141m2\*
- Leased to Beerwah Stationery
- Strata Titled air conditioned Lot
- Off Street complex car parking