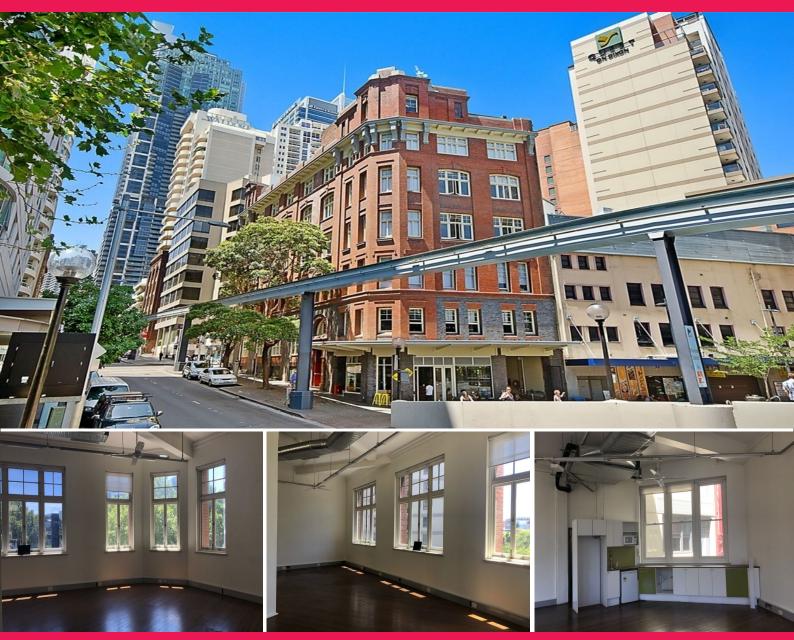

Level 1/35 Liverpool Street, Sydney NSW 2000

## Description

35 Liverpool Street is a six storey factory, warehouse, office and retail space. This unique office has open plan space with internal kitchenette

## Location

The property is located on the corner of Liverpool and Sussex Streets. The property is conveniently located in the middle of the major amenities. Chinatown is a short walk to the south of the property with Darling Harbour to the west. Town Hall Station and George Street cinemas are located to the east of the property.