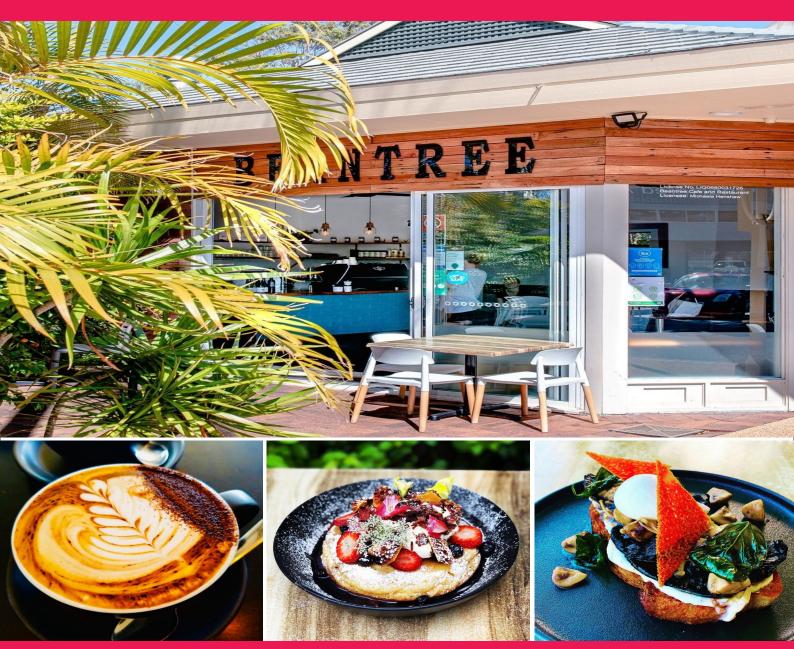

## **BUSTLING, FULLY LICENCED CAFE**

Phone enquiries - please quote property ID 25616.

This licensed Cafe is in the central hub of Port Macquarie, nestled amongst other complimentary businesses and shops. It is the area of local destination with high volumes of foot and car traffic.

This busy cafe has been established over 20 years and is a favourite with the locals and averages between 20-25kg of coffee per week.

The premises are leased with a secure 3+3 year lease in place, at very reasonable rent.