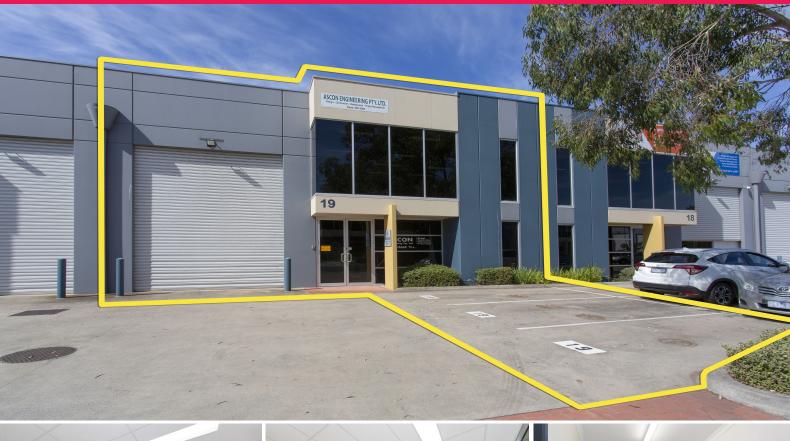

## 19/140-148 Chesterville Road, Cheltenham VIC 3192

## High Clearance Warehouse + Office!

Conveniently located within the premier Moorabbin Business Park on Chesterville Road, this property ticks all the boxes!

The spacious ground floor warehouse is equipped with container height electric roller door and fantastic height clearance (6.7m\*).

Dual level office / showroom of 75m2\* on each level with heating & cooling. The property also comprises of amenities on both levels including toilets and kitchen.

- \* Total building 400m2\*
- \* Warehouse 325m2\*
- \* Six (6) car spaces on site
- \* Private amenities on

Industrial FOR LEASE

400sqm