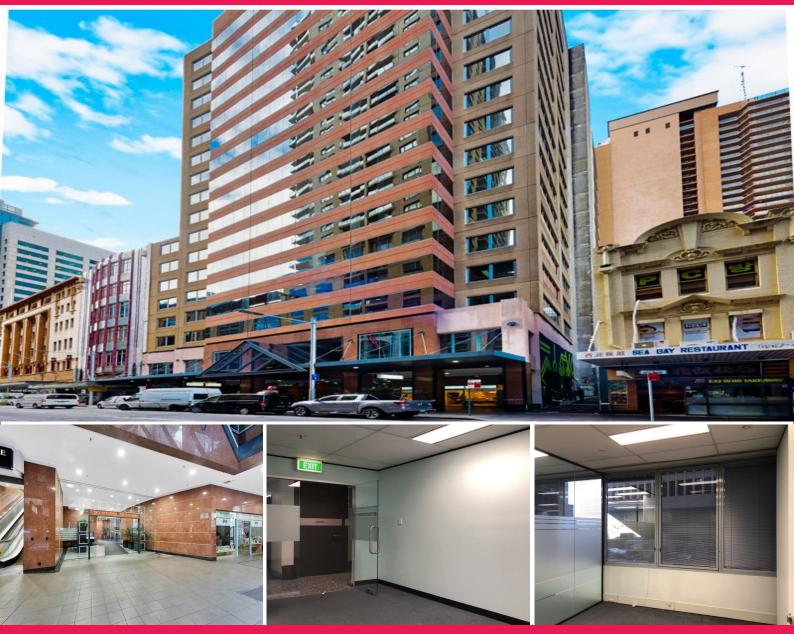

## The Chambers, Level 7, 370 Pitt Street, Sydney

Contemporary style, modern office in "the Chambers" is offered for lease. With close proximity to Town Hall, Local Courts and World Square, it appeals to small or medium size, professional practice searching for standards and convenience. It features:

- \* Approx. 64m2
- \* Ample natural light
- \* Three partition rooms
- \* Reception and open area
- \* Quality fit out

The Chambers is an 18 story building comprising 15 office floors above 2 retail floors and a shopping arcade which inter-connects with the property to the rear providing access to Castlereagh Street. The

Offices FOR LEASE \$740 pw 64sqm

David Shao 0492 929 791 david@drakeproperty.com