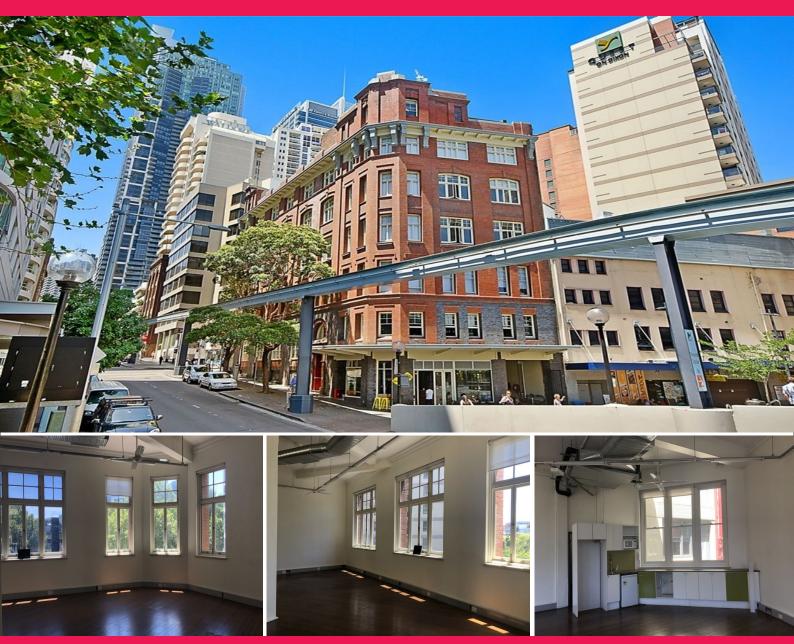

## Description

35 Liverpool Street is a six storey factory, warehouse, office and retail space. This unique office has open plan space with internal kitchenette

## Location

The property is located on the corner of Liverpool and Sussex Streets. The property is conveniently located in the middle of the major amenities. Chinatown is a short walk to the south of the property with Darling Harbour to the west. Town Hall Station and George Street cinemas are located to the east of the property.