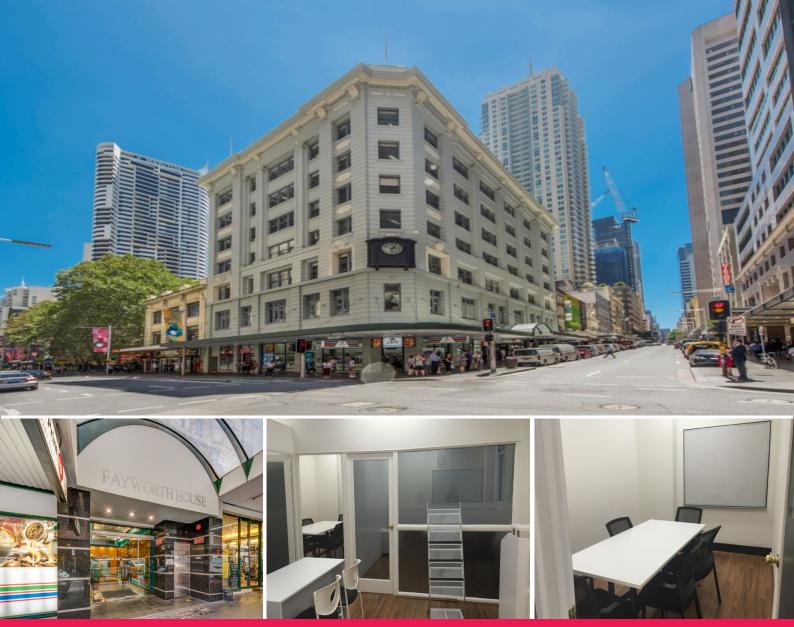

## Level 2/209/379 Pitt Street, Sydney NSW 2000

## Fitted CBD Office, Next Door to World Square and Courts!

Positioned at one of the most vibrant CBD business precincts, this contemporary style commercial suite brings affordability to small or medium operations.

\*54m2 with fit outs

- \*Three partitioned rooms plus open space
- \*Timber floor
- \*Air conditioned
- \*Ample natural light
- \*Close to Townhall, Chinatown and Darling Harbour

For more information, please contact David 0492 929 791 for inspection.