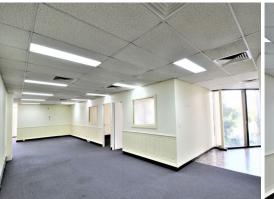

Level 1 features a spacious open area and 3 windowed partitioned rooms and own amenities.

#### **KEY FEATURES:**

- Internal area: 193sqm\*
- 6 allocated car spaces
- 3 of the 6 car spaces can be used for storage (lock up garage)
- Street parking nearby
- Ducted air-conditione

Offices

FOR LEASE