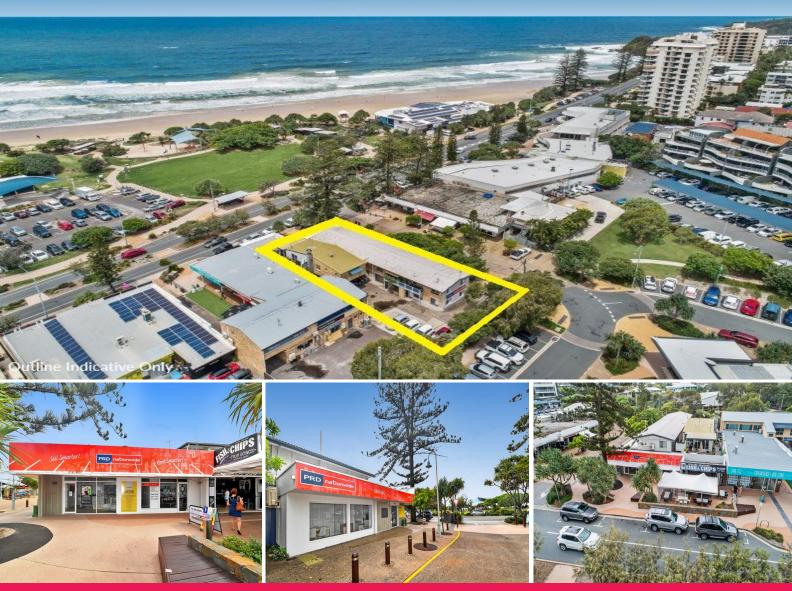

## 1788 David Low Way, Coolum Beach QLD 4573

## SOLD UNDER THE HAMMER

- + 494m?\* lettable area on 769m?\* corner site
- + 3 commercial tenancies + 6 residential tenancies
- + Potential net annualised return \$221,886.26\*
- + 3 street exposure and car parking at rear

+ Premium redevelopment opportunity with views to ocean at front & park views to the rear

Our team is strategically located in two offices across the Sunshine Coast region and is ready to handle your com

Retail FOR SALE

494sqm