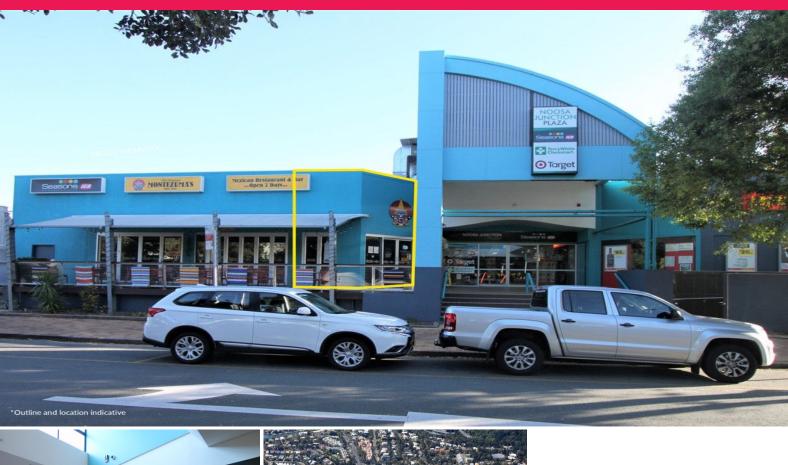

## Noosa Junction Plaza, Entrance Site | LEASE

Ray White Commercial Northern Corridor Group are pleased to present tenancies 9A&B/81-87 Noosa Drive, Noosa Heads for lease. Excellently positioned at the main entrance of the Noosa Junction plaza tenancy 9A (30m2\*) and 9B (45m2\*) provide great exposure to walk-by and street traffic Noosa Junction has to offer.

#### Property Features:

- 30m2\* 75m2\* of high exposure retail space
- Ample underground parking
- Internal and external seating opportunities
- Great signage opportunities