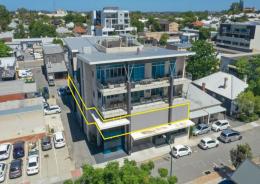

## Modern Whole Floor Office in Trendy West Leederville

Partitioned first floor office with a mix of perimeter offices, open plan areas, boardroom and meeting rooms. The office is also well served by two kitchens, two small balconies when you just need some air, separate male and female bathrooms both with showers and a non ambulatant toilet.

Great location on the trendy caf? and bar strip of West Leederville adjacent to West Leederville station making getting to and from work very simple. If you need your car at work there are up to 12 undercover and secure bays.

Up to 12 bays at \$200 per bay/month.

Offices
FOR LEASE
\$250/sqm + Outgoings + GST
519sqm