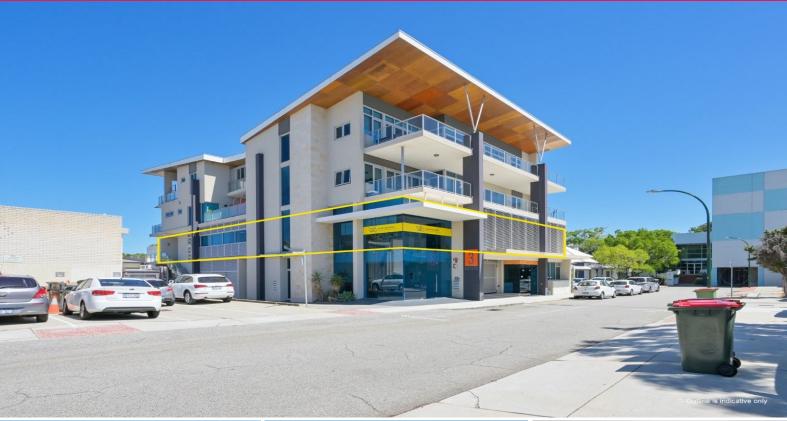

## Modern Whole Floor Office in Trendy West Leederville

Partitioned first floor office with a mix of perimeter offices, open plan areas, boardroom and meeting rooms. The office is also well served by two kitchens, two small balconies when you just need some air, separate male and female bathrooms both with showers and a non ambulatant toilet.

Great location on the trendy caf? and bar strip of West Leederville adjacent to West Leederville station making getting to and from work very simple. If you need your car at work there are up to 12 undercover and secure bays.

Up to 12 bays at \$200 per bay/month.

Offices
FOR LEASE
\$250/sqm + Outgoings + GST
519sqm