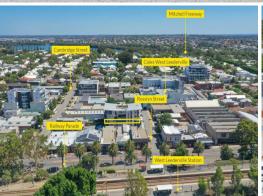

Great location on the trendy caf? and bar strip of West Leederville adjacent to West Leederville station making getting to and from work very simple. If you need your car at work there are up to 12 undercover and secure bays.