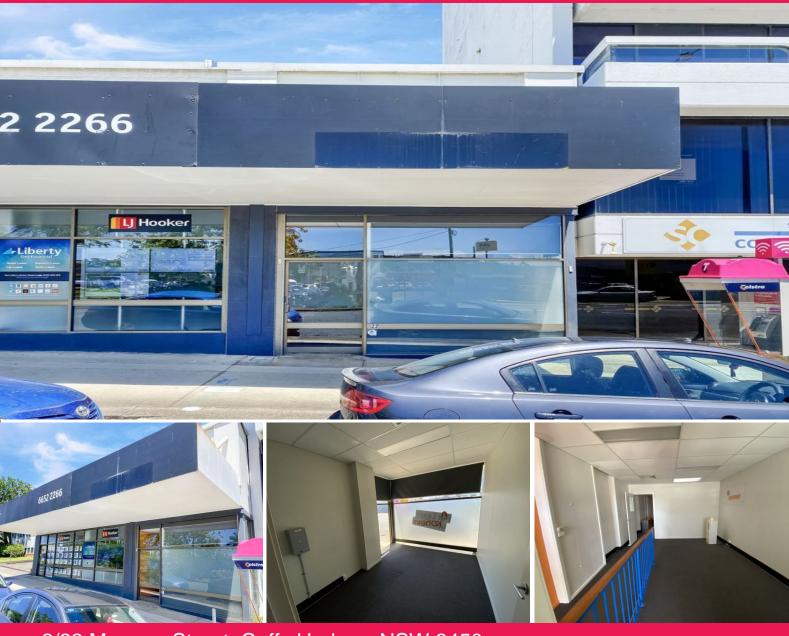

2/22 Moonee Street, Coffs Harbour NSW 2450

## Coffs Harbour CBD office space with onsite parking...

Centrally located within the CBD is a 162.90m2 approx. office space which promotes high exposure to the Pacific Highway and is ready for you to relocate or establish your business.

The office space suits a number of uses as it provides disabled ramp access with a mix of two designated offices, reception area, one open planned area with two designated onsite car spaces at the rear of the property.

## **KEY FEATURES:**

- 162.90m2 approx office space
- Pacific Highway exposure
- Great signage opport

Offices
FOR LEASE
\$2,875/mth + GST + Outgoings
162.9sqm