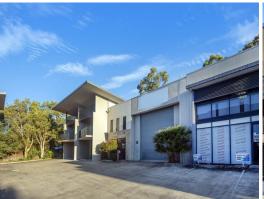

## Warehouse / Offices With Extensive Car Parking

Modern warehouse with air-conditioned open plan office areas convenient for packing and dispatch for online business operator. Perfect for larger scale construction, manufacturing or building services business.

- + 362m?\* including 86m?\* of air-conditioned mezzanine office
- + Open plan air-conditioned ground floor includes boardroom/reception area
- + Warehouse is high clearance with remote control access
- + Male and female amenities including shower plus kitchen
- Natural light on bo