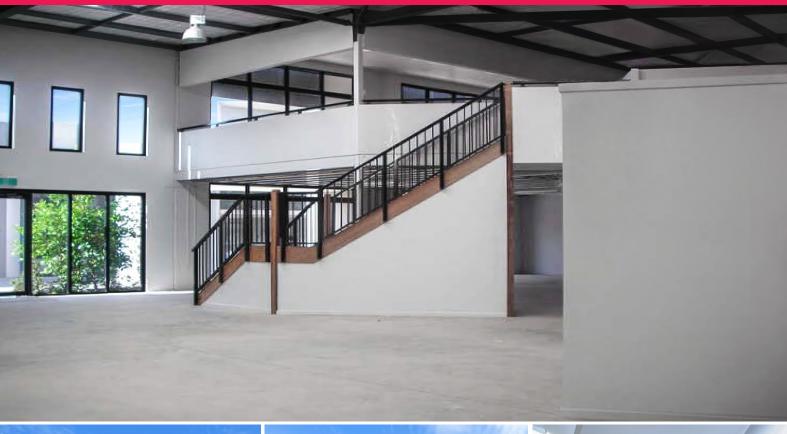

## Warehouse / Offices With Extensive Car Parking

Modern warehouse with air-conditioned open plan office areas convenient for packing and dispatch for online business operator. Perfect for larger scale construction, manufacturing or building services business.

- + 362m?\* including 86m?\* of air-conditioned mezzanine office
- + Open plan air-conditioned ground floor includes boardroom/reception area
- + Warehouse is high clearance with remote control access
- + Male and female amenities including shower plus kitchen
- Natural light on bo