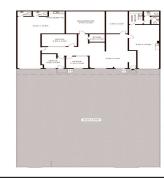

## Features include:

- \* Freestanding office/warehouse with huge yard
- \* Easy access to Gore Hill Freeway
- \* Large Hardstand at front of property
- \* Dual driveway access
- \* Main thoroughfare exp

Industrial FOR SALE

809sqm