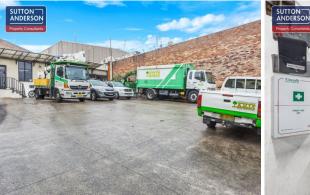

## Features include:

- \* Freestanding office/warehouse with huge yard
- \* Easy access to Gore Hill Freeway
- \* Large Hardstand at front of property
- \* Dual driveway access
- \* Main thoroughfare exp