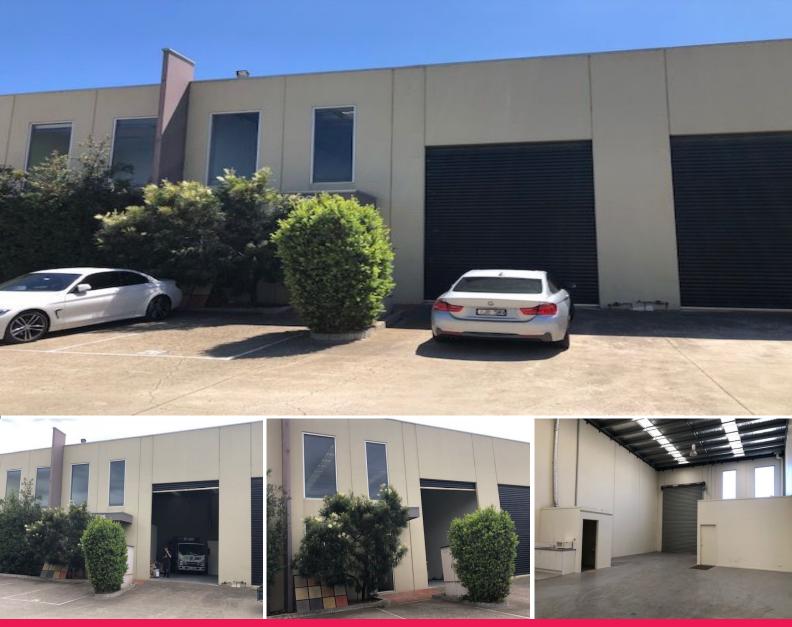

#### **GREAT STARTER - WAREHOUSE/OFFICE**

Ray White Commercial Oakleigh is delighted to offer for lease this immaculate warehouse/office located on the ever-busy Clayton Road Clayton South.

The estate features security gates with 24 hour access as well as a designated area for up to 40ft containers.

Property details:

• Warehouse/Offic

Industrial FOR LEASE

190sqm