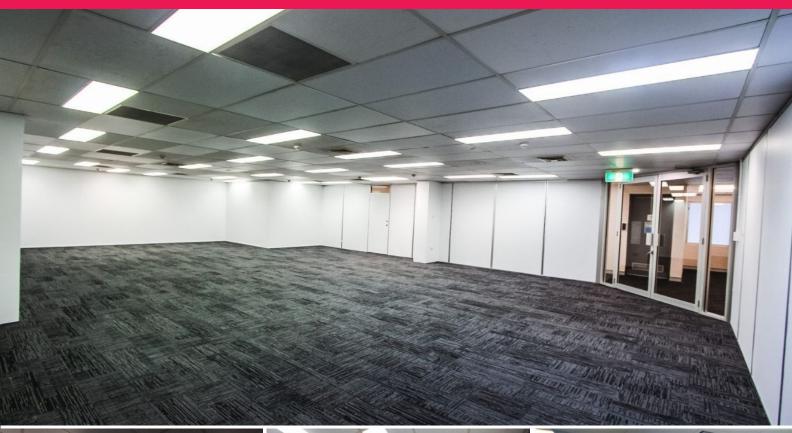

## 179m2\* Modern Office Space In Central Springwood

- \* 179m2\* air-conditioned office on 1st floor
- \* Access via lift in foyer or stairs close by
- \* Freshly painted and carpeted and has ducted air conditioning
- \* Gross rent per month includes outgoings
- \* Close to the huge car park area at the front and car parking at the back as well
- \* Common area staff toilets and showers close to this unit
- \* Borders on well known fast food drive-thru and office block
- \* Easy access from the M1 Motorway north or southbound
- \* Suitable for office use or retail use or medical use
- \* Immediately available.

\*approximately

Please contac

Offices

FOR LEASE

\$350/m2 + GST Gross PA

179sqm