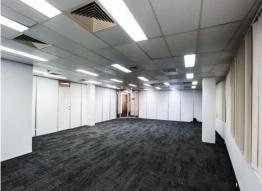

## 179m2\* Modern Office Space In Central Springwood

- \* 179m2\* air-conditioned office on 1st floor
- \* Access via lift in foyer or stairs close by
- \* Freshly painted and carpeted and has ducted air conditioning
- \* Gross rent per month includes outgoings
- \* Close to the huge car park area at the front and car parking at the back as well
- \* Common area staff toilets and showers close to this unit
- \* Borders on well known fast food drive-thru and office block
- \* Easy access from the M1 Motorway north or southbound
- \* Suitable for office use or retail use or medical use
- \* Immediately available.

\*approximately

Please contac

Offices

FOR LEASE

\$350/m2 + GST Gross PA

179sqm