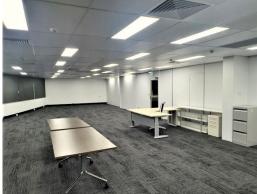

## 179m2\* Modern Office Space In Central Springwood

- \* 179m2\* air-conditioned office on 1st floor
- \* Access via lift in foyer or stairs close by
- \* Freshly painted and carpeted and has ducted air conditioning
- \* Gross rent per month includes outgoings
- \* Close to the huge car park area at the front and car parking at the back as well
- \* Common area staff toilets and showers close to this unit
- \* Borders on well known fast food drive-thru and office block
- \* Easy access from the M1 Motorway north or southbound
- \* Suitable for office use or retail use or medical use
- \* Immediately available.

\*approximately

Please contac

Offices

FOR LEASE

\$350/m2 + GST Gross PA

179sqm