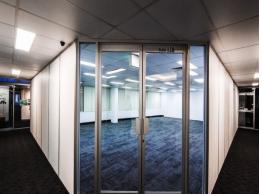

## 179m2\* Modern Office Space In Central Springwood

- \* 179m2\* air-conditioned office on 1st floor
- \* Access via lift in foyer or stairs close by
- \* Freshly painted and carpeted and has ducted air conditioning
- \* Gross rent per month includes outgoings
- \* Close to the huge car park area at the front and car parking at the back as well
- \* Common area staff toilets and showers close to this unit
- \* Borders on well known fast food drive-thru and office block
- \* Easy access from the M1 Motorway north or southbound
- \* Suitable for office use or retail use or medical use
- \* Immediately available.

\*approximately

Please contac

Offices

FOR LEASE

\$350/m2 + GST Gross PA

179sqm