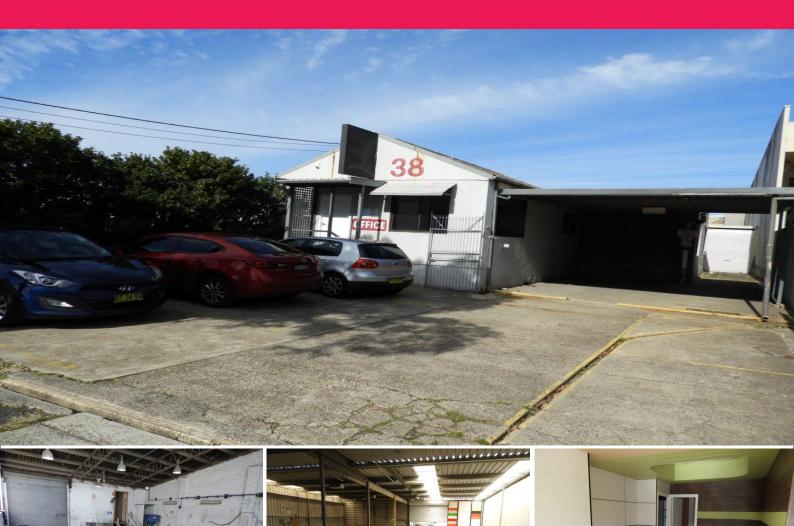

## SPACIOUS FREESTANDING WAREHOUSE

The property is located on the Northern side of Sydenham Road in the heart of Brookvale's Precinct. The property is within reasonable proximity to Pittwater Road and Warringah Mall.

Single Level freestanding warehouse incorporating a spacious office and showroom located right in the heart of Brookvale's Industrial precinct and a short walk to Pittwater Road and Westfield Warringah Mall.

Additional features;

- Level North facing 610sqm block (approx.)
- Roller door access
- Undercover loading area
- Off street parking fo

Industrial FOR LEASE Contact Agent 347sqm

**Rob Jacobs** 

**David Falvo** 