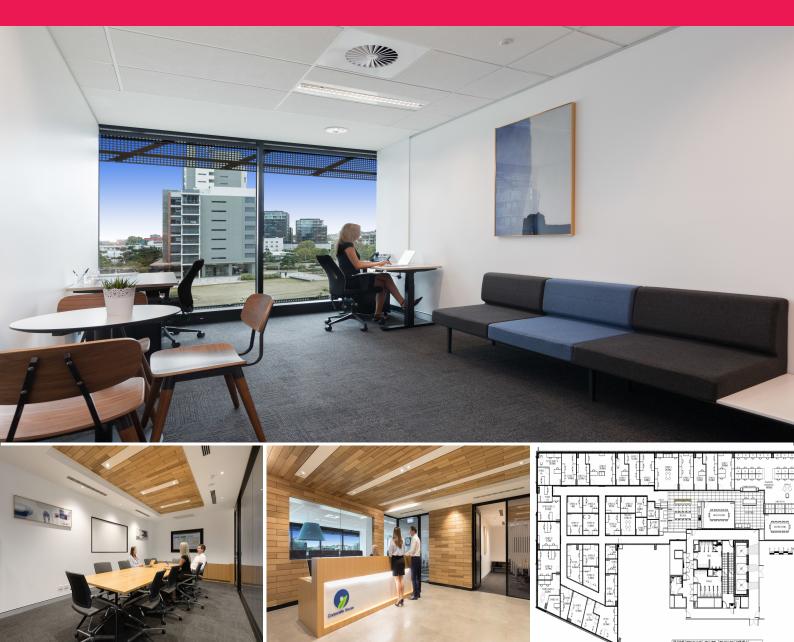

## 3 person office with park views!

Unlike other leases in the district, Corporate House understand flexibility is key for the modern, agile business. That's why these offices are available for terms starting at just a month. Enjoy the freedom for rapid growth or downsizing, without being locked into a nasty 32-month contract.

Spacious 3 person window office with Newstead park views available now!

These offices also come fully equipped with all the amenities you need to move in and get down to work straight away. Stylish, high-quality furnishings, advanced telecom and business grade fiber internet