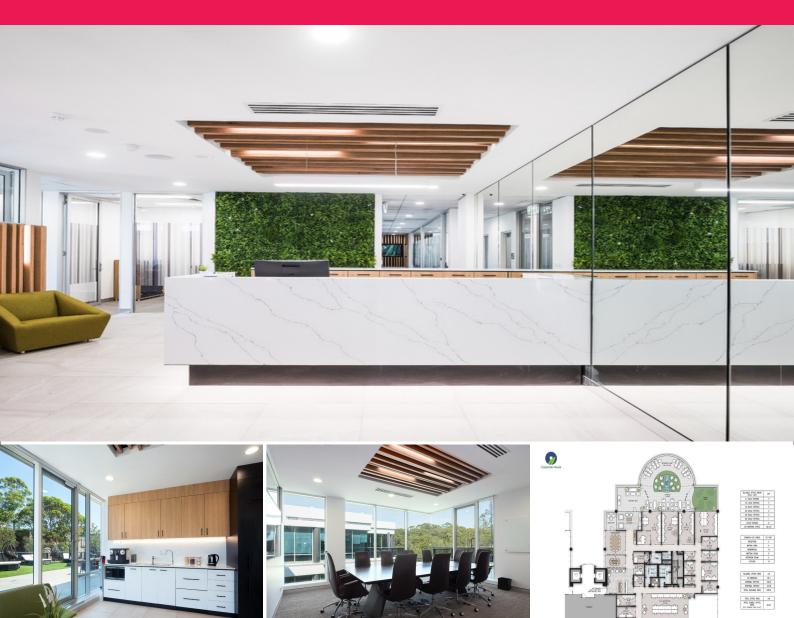

## A 6 person office space, with stand out amenities and access to your own private

A range of serviced offices and coworking desks available. from 1 person to a 20 person office. Coworking desks only \$499 a month.

## Property Benefits:

- \* Located 20 minutes from Sydney CBD
- \* Abundance of on-site parking
- \* Access to breakout space to relax, cafe on-site, and 200 sqm balcony with recreation break out space to take in the natural landscape.
- \* High quality fit-out and finishes
- \* Fully inclusive all outgoings and cleaning included
- \* Onsite reception services
- \* Business grade fibre

Offices

FOR LEASE

6 person office including car park

950sqm