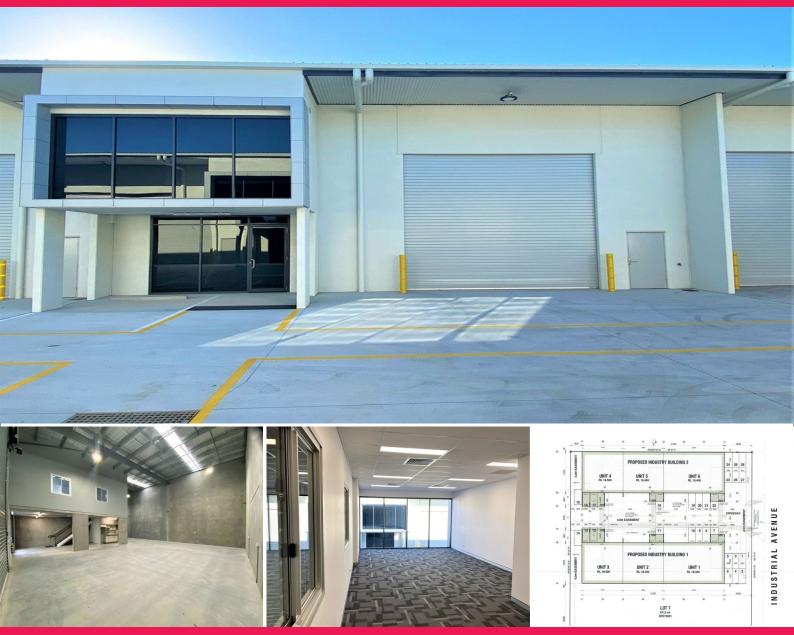

Unit 2/10 Industrial Avenue, Logan Village QLD 4207

## 274 SQM\* HIGH QUALITY INDUSTRIAL UNIT IN LOGAN VILLAGE

• 212.8 Sqm\* clear span warehouse area

• 61.4 Sqm\* air-conditioned mezzanine office

• Unit situated at the front of the complex

• Male/female amenities with disabled access

• Warehouse accessed via a 5m wide x 5m high electric roller door

• All units have a small kitchenette

• Ample onsite parking including limited undercover parking

• Option to combine units if required

• Motivated vendor with incentives available

(approximately\*)

Industrial

FOR LEASE

274.2sqm