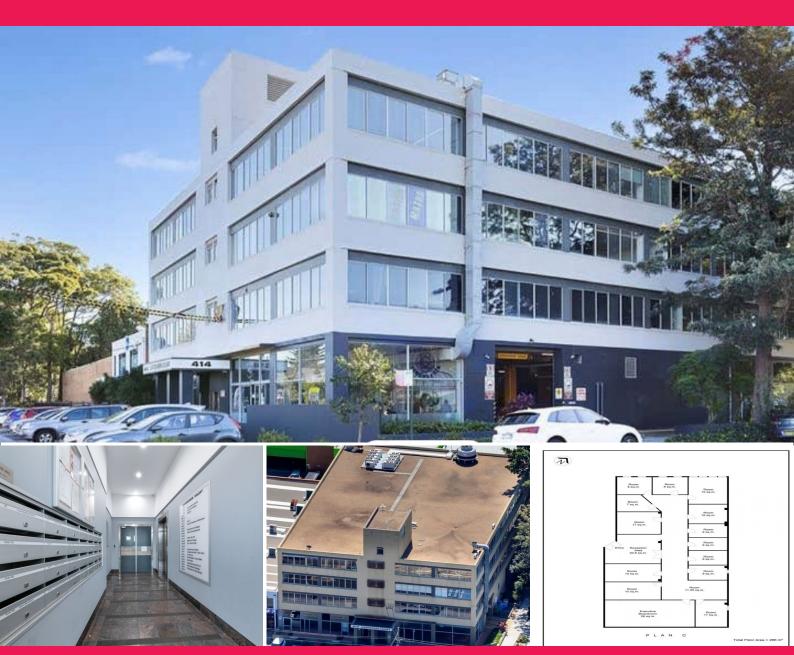

, Rosebery NSW 2018

## Vendor committed elsewhere; Office Suite a Great Investment for your SMSF

Phone enquiries - please quote property ID 25685.

Are you looking for an office suite part you occupy and the second part to lease out with a potential rental return Investment for your SMSF?

A real opportunity is a great investment to earn an annual rental return.

Commercial office suite Total area on Title 583 Sq.m.

- \* Lettable space internal floor area of 266m2, fully partitioned with its own kitchen
- \* Plus Rooftop 288 Sq.m. on TITLE
- \* Plus One Secure parki

Offices

FOR SALE

Contact Agent

266sqm

No Agent Property

1300594794

noagentproperty.com.au