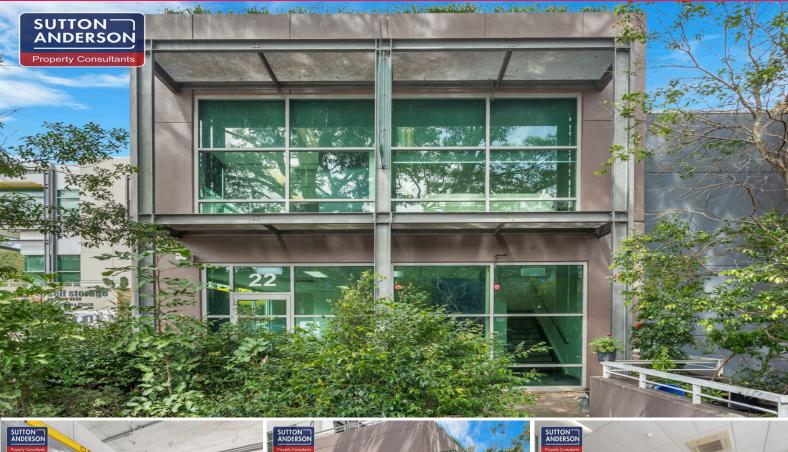

Unit 22/76 Reserve Road, Artarmon NSW 2064

## **Hi-Tech Industrial Office/Warehouse**

The North Shore Business Centre is located at the Southern end of Reserve Road, directly next to Royal North Shore Hospital & adjacent to the intersection of Frederick Street. It provides direct immediate access to the Gore Hill Freeway, M2 Motorway and the Pacific Highway.

Features include:

- \* Clear span warehouse
- \* Medium clearance warehousing
- \* Open planned office space
- \* Approximately 106 sqm of office
- \* Approximately 150 sqm of warehouse
- \* 4 car spaces
- \* 2 bathrooms
- \* Full kitchenette & re