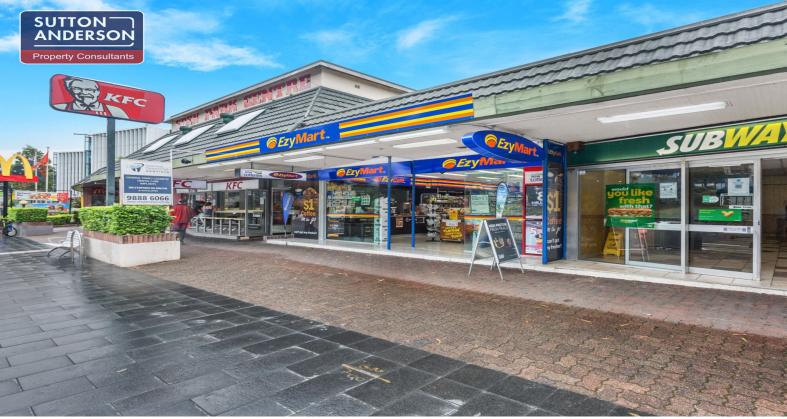

## **Highly Secure Retail Investment**

Sutton Anderson are pleased to present Shop 3, 285-297 Lane Cove Road, Macquarie Park for sale via Public Auction.

The property is located within Eden Park Centre and represents a rare opportunity to acquire an income generating asset. Property features include:

- \* PT 3: 162 sqm
- \* Approximate breakdown of space is 140 sqm\* of retail/storage/office
- \* Car park or storage of 22 sqm\*
- \* Huge exposure to Lane Cove Road

Please note the auction will take place at Auctionworks, located at