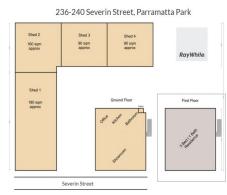

## Ray White

236-240 Severin Street, Parramatta Park QLD 4870

- ? Land area 1,324sqm\*
- ? Building area 770sqm\*
- ? Fully tenanted comprising five tenancies
- ? Easy drive through access
- ? Low maintenance
- ? Plenty of street parking and ample tenant parking
- ? Easy access to major arterial roads and airport
- \*Approximately