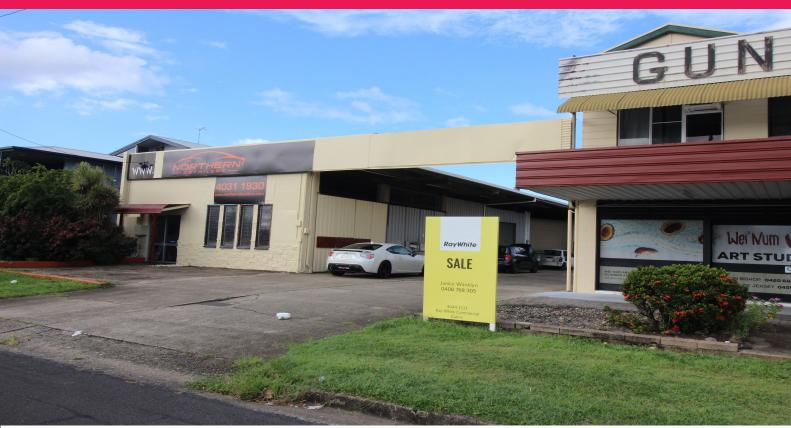

## Ray White

236-240 Severin Street, Parramatta Park QLD 4870

# **Fully Tenanted Investment - City Fringe**

A perfect investment opportunity exists for this fully tenanted property situated only 1 kilometre approximately from the CBD, within walking distance to Cairns Central and opposite Barlow Park.

- ? Land area 1,324sqm\*
- ? Building area 770sqm\*
- ? Fully tenanted comprising five tenancies
- ? Easy drive through access
- ? Low maintenance
- ? Plenty of street parking and ample tenant parking
- ? Easy access to major arterial roads and airport
- \*Approximately