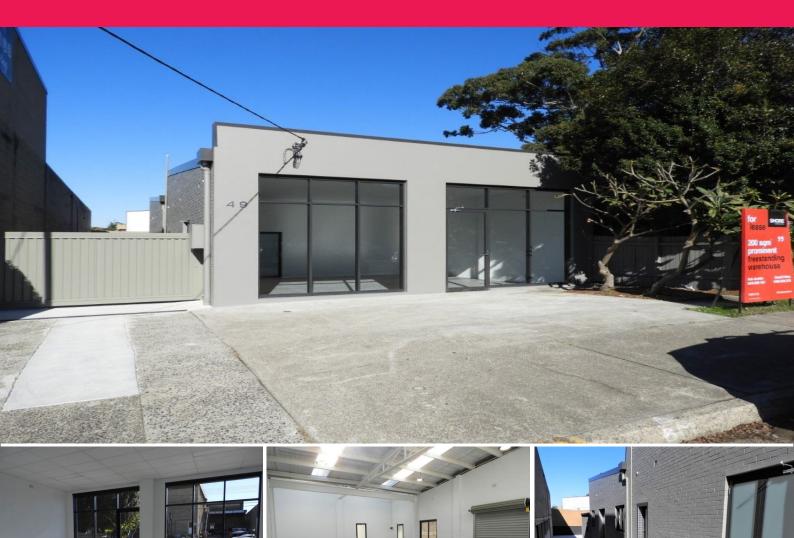

The property is well located on the eastern side of Brookvale's Industrial area with prime exposure to Winbourne Road. Winbourne Rd is one of the main arterial roads throughout Brookvale.

This prominent freestanding warehouse building comprises of a single storey factory with adjoining office / showroom space.

A large rear hardstand yard is also a feature of this property.

Industrial FOR LEASE Contact Agent 220sqm

**Rob Jacobs** 

rob@shorecp.com.au