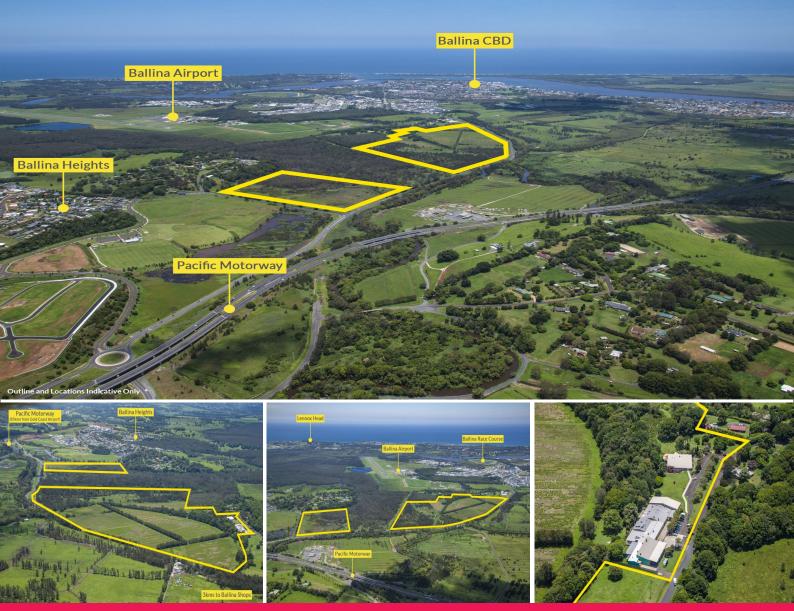

## 57 Gallans Rd, Ballina NSW 2478

## 70Ha\* Ballina | Warehouse / Tourism / Alternative Use

- Former Tourist Centre & Manufacturing / Packaging facility
- Improvements with total GFA of 3,699m2\* including;
- Warehouse / Factory 2,388m2\* GFA,
- Visitors Centre & Admin Building 912m2\* GFA
- 80 on site car parks
- Total Land area of 70.88\* Hectares on a "split block"
- 4.5kms\* from Ballina Town Centre and only 2.5kms\* from Ballina Fair
- and Ballina Central Shopping Centres
- Superb access to Pacific Highway
- Directly adjoining Richmond College Prep to Year 12