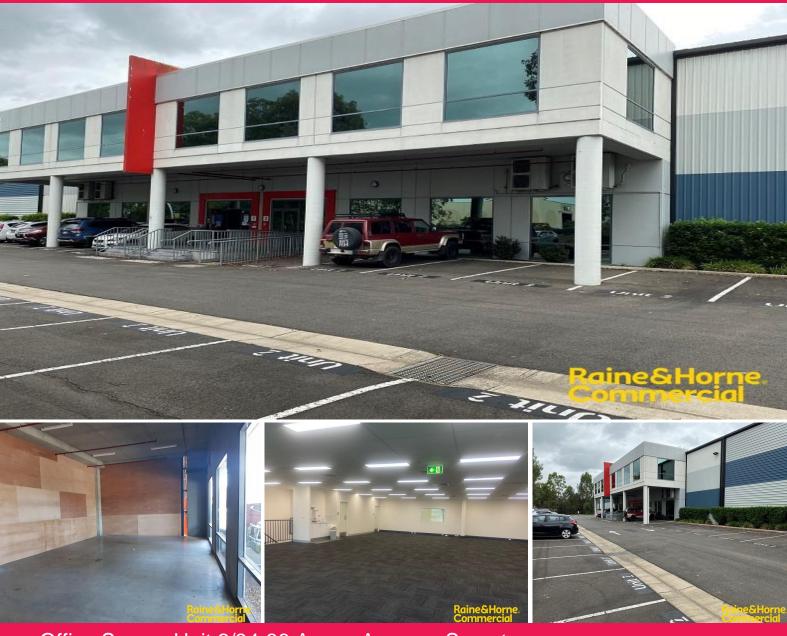

# Office Space PLUS Showroom

The subject property is conveniently located on Anzac Avenue, within the established Smeaton Grange Industrial Precinct.

Located adjacent to Hartley Road which provides excellent access to the M5 & M7 Motorways that are provided via Camden Valley Way & Narellan Road.

- ? Area totalling 372m?\*
- ? A-grade upstairs office accommodation 272m?\*
- ? Showroom area/storage 100m? \*
- ? Frontage to Anzac Avenue
- ? Entrance doorway at front own
- ? Open plan and amenities own