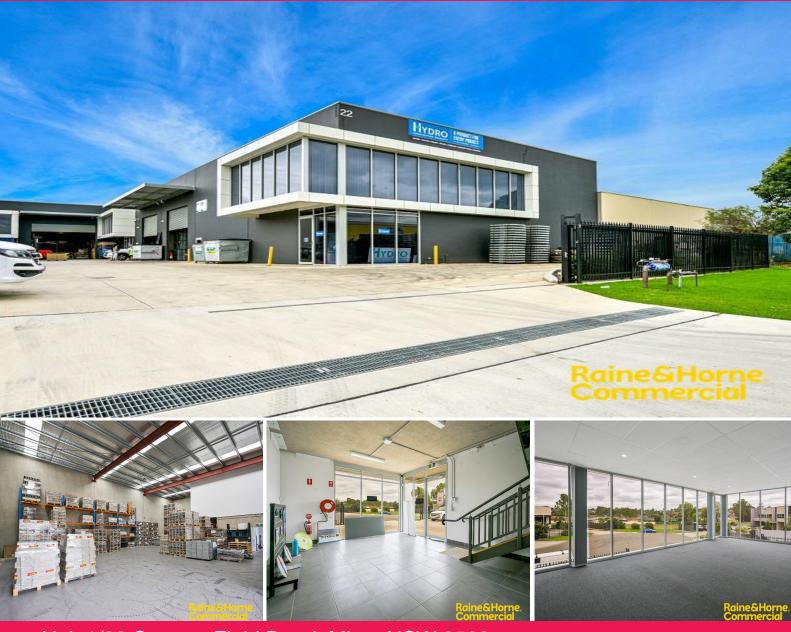

# Unit 1/22 Saggart Field Road, Minto NSW 2566

## Industrial Strata Unit For Lease with Modern High Clearance

This property is located on Saggart Field Road, just off Ben Lomond Road & Cary Grove, Minto. This property provides excellent access to the M5 & M7 Motorways via Campbelltown Road and also is within easy walking distance to Minto railway station.

- ? Street facing Industrial unit 424m? (approx.)
- ? 7.5m + internal clearance
- ? Full height concrete panel construction
- ? Single container height roller shutter door access
- ? 66m? Mezzanine office
- ? Ample on-site car spaces
- ? Ground floor foyer, amenities plus lunch room
- ? Excellent truck and vehicle access
- ? Small complex of thre

Industrial FOR LEASE

424sqm