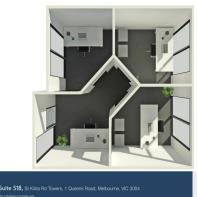

Suite 518 is a well-lit space suitable for 4-6 people, comprising of a separate waiting area upon entry and three private offices.

St Kilda Rd Towers offers you a complete lifestyle package with:

- Free gymnasium access & shower facilities
- Large gourmet food court
- Secure undercover car parking (available at an additional cost)
- Concierge on-site Monday through Saturday with extended hours
- ATM facilities
- Squires Loft Restaura

Offices

FOR LEASE

34.4sqm

**DEAGUE GROU** 

**Melbourne Commercial** 

Office Sales & Leasing