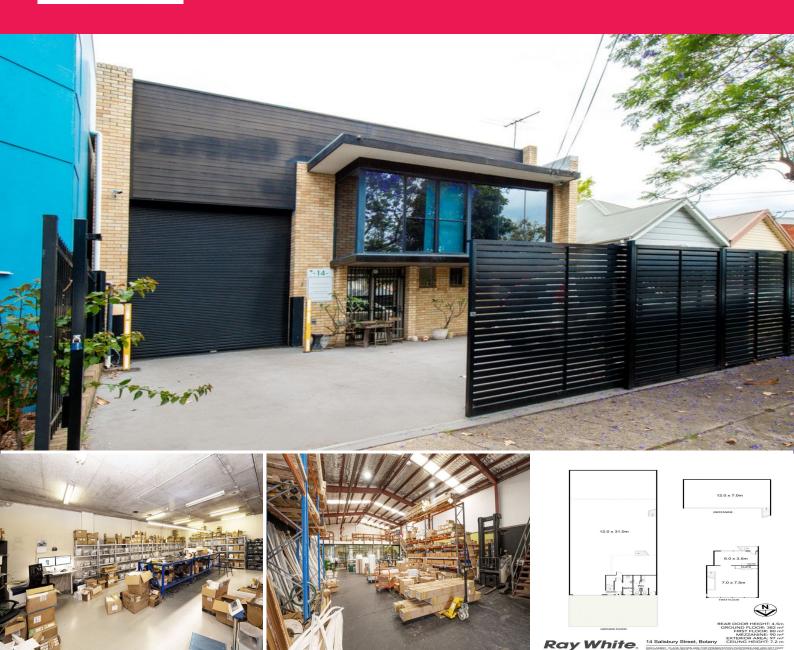

## Freestanding Warehouse Zoned B4 Mixed Use

This freestanding mixed use warehouse offers a quality asset of versatility and excellent convenience. Facing north and capturing loads of natural light throughout, the premises presents attractive options for a range of commercial businesses looking for storage and office space. In a gentrified part of Botany within a walk of cool cafes and parks, it offers handiness to major arterial roads, Port Botany and Sydney Airport.

Currently leased until March 2022 with 3 year option High clearance with 7.2m\* ceilings & clear span warehouse 90sqm\* mezzanine level overlooking warehouse floor Secure gated off-street parking for multiple vehicles Roller door access plus separate customer entrance Industrial FOR SALE

552sqm