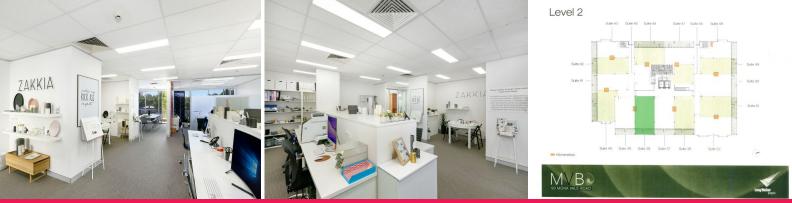

## Superb Light filled East Facing office suite in Mona Vale Business Centre

This Second-floor open plan office suite offers an outstanding opportunity to place your business in one of the most desirable office developments in the Mona Vale area. The easterly facing balcony is perfect to catch the fresh sea breeze

MVB has a professional corporate image balanced with pleasant work environment and a location that's close to home. Located at 90 Mona Vale Road this desirable suite is offered for Sale.

Details ? Office 92 sqm ? Sale \$520,000 +GST if Offices FOR SALE