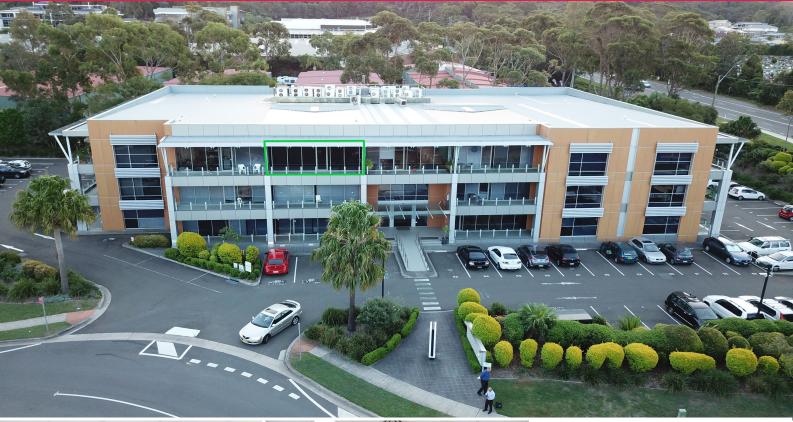

## 38/90 Mona Vale Road, Warriewood NSW 2102

## Superb Light filled East Facing office suite in Mona Vale Business Centre

This Second-floor open plan office suite offers an outstanding opportunity to place your business in one of the most desirable office developments in the Mona Vale area. The easterly facing balcony is perfect to catch the fresh sea breeze

MVB has a professional corporate image balanced with pleasant work environment and a location that's close to home. Located at 90 Mona Vale Road this desirable suite is offered for Sale.

Details ? Office 92 sqm ? Sale \$520,000 +GST if Offices FOR SALE