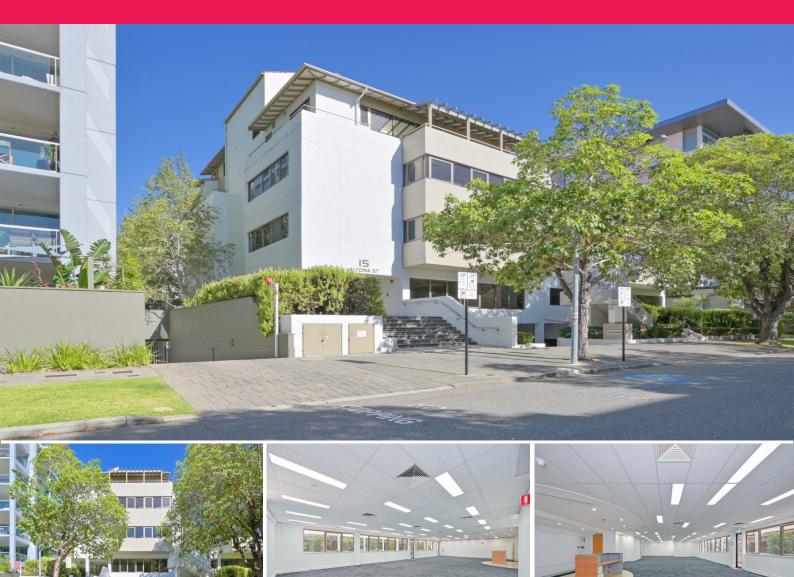

### **Refurbished Classic West Perth Partitioned Offices**

A great opportunity to lease two contiguous partitioned floors in this very well appointed and cost-effective building.

Major building upgrade works have just been completed which includes front fa?ade modernisation, refurbishment of bathrooms through all floors, upgraded presentation of the tenancies, repainting throughout, upgrade of lighting to LED and a complete replacement of the lift to mention a few.

Ideally located in a quiet street close to Kings Park with great access to public transport. The building also benefits from a generous parking allocation as well as basement showers and bike storage.

17 Altona Street is a self-contained, fully partitioned office featuring a large boardroom, several offices, gene

Offices
FOR LEASE
\$225/sqm + Outgoings + GST