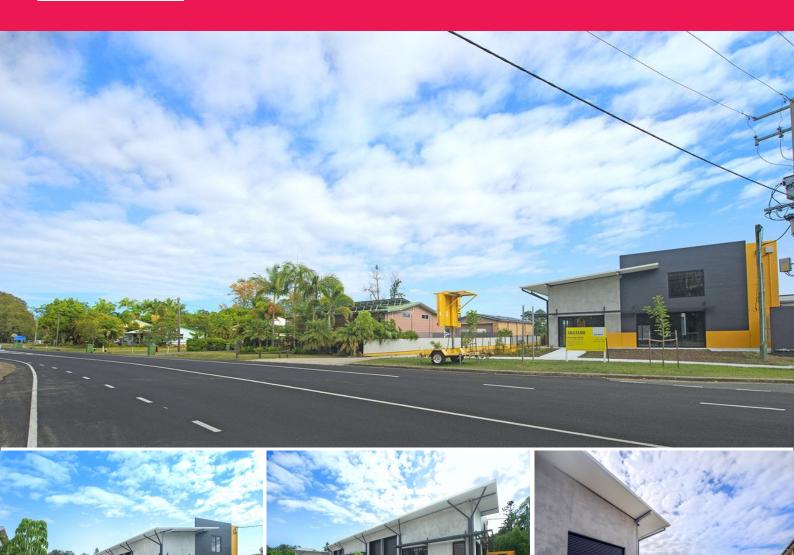

### **Professional Styled Warehouse bordering Cooroy CBD**

Bordering the Cooroy CBD, this well designed unit is within a new complex of professionally styled warehouses. The unit provides a great location for artisan wholesalers or industrial businesses requiring a professional office and warehouse space.

Innovation Station has been conceived to provide modern amenities plus functional warehouse spaces.

- + Size: 93m?\*
- + Features solar power, high speed internet, grease trap to all units

Call or email Tracey Ry