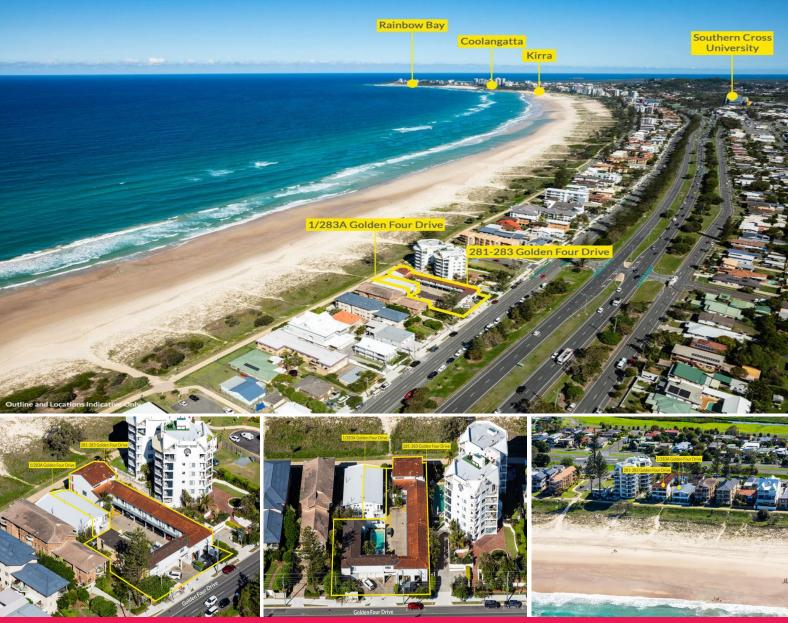

## Ray White.

Baihga QEolden Four Drive & 1/283a Golden Four Drive,

## RECEIVERS' / TRUSTEES' SALE - Beachfront Motel & Duplex Unit

281-283 and 1/283A Golden Four Drive, Bilinga QLD 4225

- Located in one of the Gold Coast's strongest performing markets
- Panoramic ocean and coastal views, from Rainbow Bay through to Surfers Paradise
- Zoned Medium Density Residential^
- Building Height 23 metres^
- Building Density RD6 (1bed/33m2)^
- Within close proximity to cafes, restaurants, public transport, university and domestic/international Gold Coast Airport

281-283 Golden Four Drive

- Land area 1,539m2\*

- Land area 1,000m2

1/

Land

FOR SALE