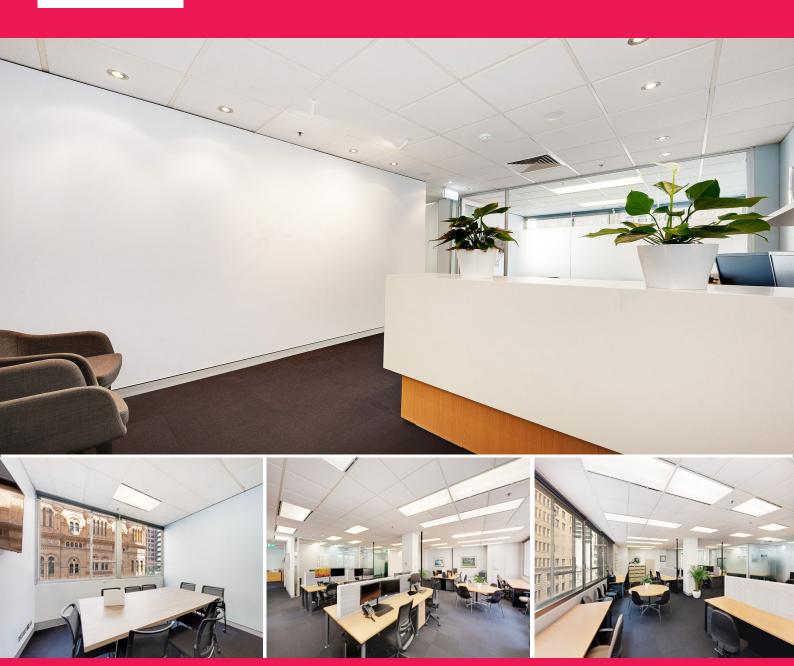

## Sub lease value

46 Market Street is located on the corners of York, Market and George Streets. Three new lifts installed 2019. Fantastic Mid Town location opposite Queen Victoria Building. Male and female showers in the basement. The building is connected to optic fibre. Accessible bathroom on level 2.

- Sub lease to 30 June 2022, or new longer lease.
- Reduced from \$885 gross face to \$600 psm pa gross effective
- Fitted with boardroom, 3 offices, approx. 10 desks
- Great natural light on 2 sides, views over QVB and George St.

Offices
FOR LEASE
\$600 pmpa gross
129.6sqm