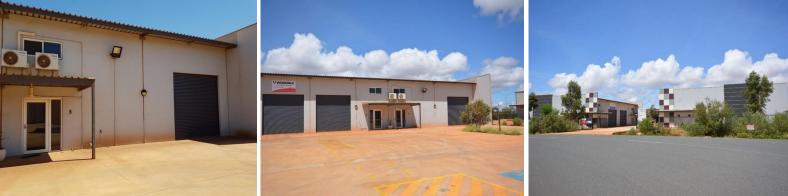

## **AS NEW WORKSHOP + STAFF FACILITIES**

Located on the edge of Wedgefield this near new facility is ready and waiting to accommodate your business!

Consisting of 238m2 workshop including a kitchen, bathroom and office facility, concreted driveway and communal parking area including 3 exclusive parking spots for this tenancy.

Property features: Near New 238m2 workshop Includes kitchen, bathroom and small office Mezzanine platform storage including additional office/storage room Staff/customer parking Property available early March Industrial FOR LEASE