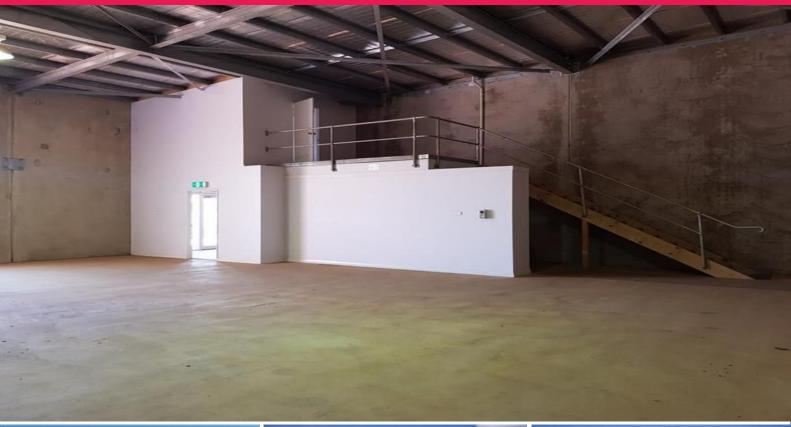

## **AS NEW WORKSHOP + STAFF FACILITIES**

Located on the edge of Wedgefield this near new facility is ready and waiting to accommodate your business!

Consisting of 238m2 workshop including a kitchen, bathroom and office facility, concreted driveway and communal parking area including 3 exclusive parking spots for this tenancy.

Property features: Near New 238m2 workshop Includes kitchen, bathroom and small office Mezzanine platform storage including additional office/storage room Staff/customer parking Property available early March Industrial FOR LEASE