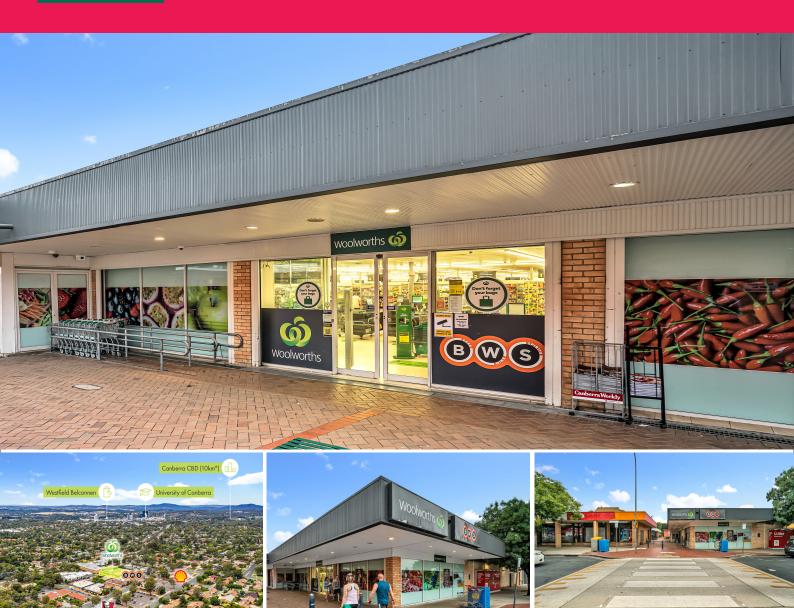

26 Hawker Place, Hawker ACT 2614

## 12.7 YEAR LEASE TO WOOLWORTHS

Hawker Woolworths supermarket presents an incredibly rare chance to enter the non-discretionary retail market in the ACT and to secure a 12.7-year cashflow underpinned by a star performer in the Australian economy.

## LEASE COVENANT

Woolworths Group started with their first Woolworths supermarket chain in Sydney in 1924. Now with over 995 stores across Australia, Woolworths is Australia's largest supermarket chain. Woolworths is ren