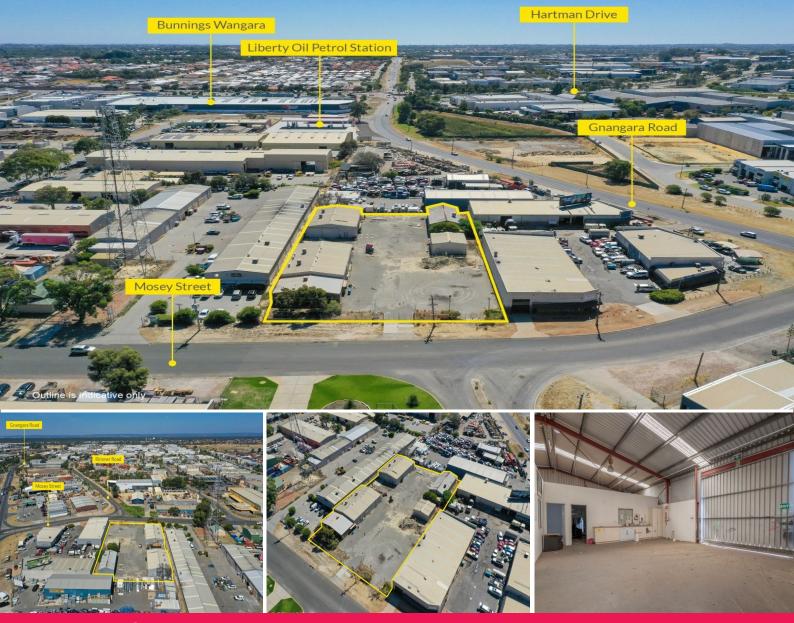

## 9 Mosey Street, Landsdale WA 6065

Property Features: • 4,262sqm\* Land • 50m\* Street frontage • 4 separate warehouses • 140sqm of office & amenities • 345sqm warehouse on South side • 345sqm warehouse SW corner • 180sqm NW corner • 81sqm Warehouse North side • Zoned General In Land FOR SALE