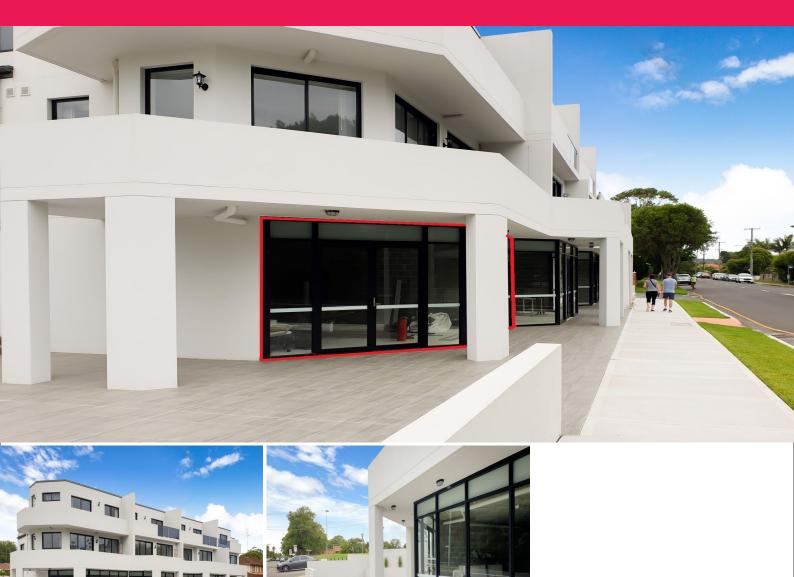

## BRAND NEW LUXURY NEIGHBORHOOD SHOPPING STRIP

Featuring a high visual impact to passing trade, this immaculate brand new shop top development impresses all with its upmarket design, finishes and location.

The street level retail and commercial strip comprises of 3 retail shops plus one ground floor commercial suite.

Designed to accommodate the neighborhood, these perfect size shops will suit a variety of businesses ranging from a cafe, beauty, hair stylist, medical plus many many more.

A few key features are

- 62 sqm shop + 18 sqm

Retail FOR LEASE \$50,500 + GST pa 62sqm