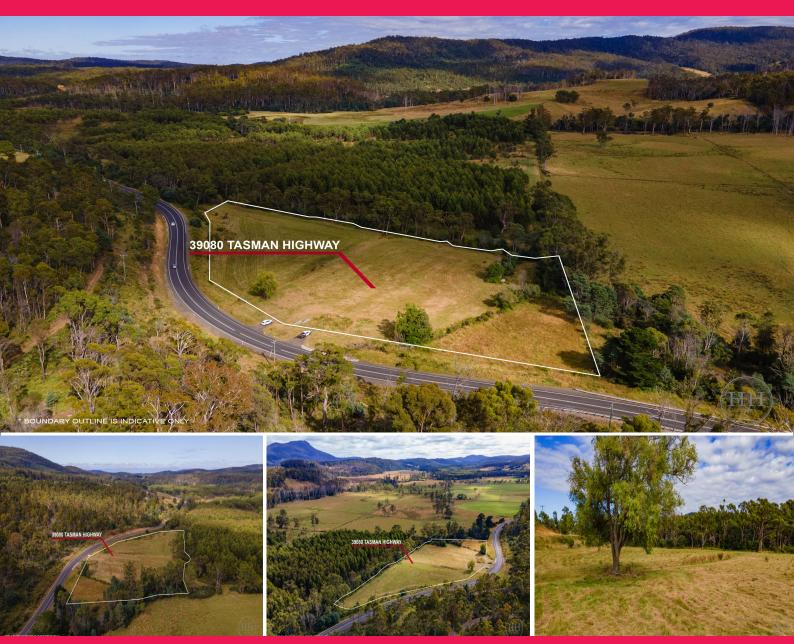

## 39080 Tasman Highway, Nunamara TAS 7259

## The perfect bush block

Less than 25 minutes from Launceston CBD you will discover the ideal block; 2.781HA of ready to use Tasmanian bushland.

The block is flat, has ease of access and is ready for you to make a start on your dream home (STCA), run livestock or grow an abundance of produce; the opportunities are left only up to your imagination.

With amazing views of the surrounding bushland, mountains and local flora and forna, you will feel a million miles away, yet being just a simple drive to the hustle and bustle of the city. The property has power lines running close buy and a near by creek.

Zoning; rural resource

Land FOR SALE Offers Over \$129,000