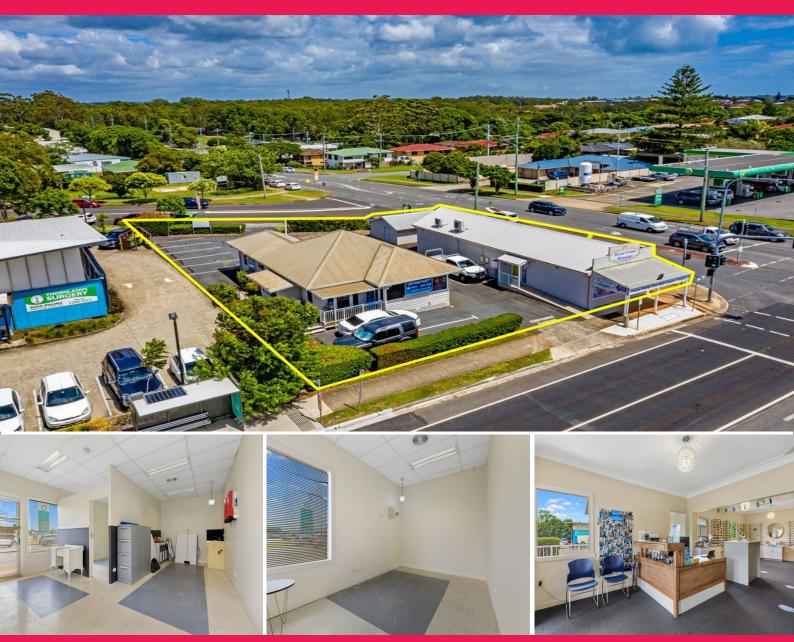

## 1 Cleveland-redland Bay Road, Thornlands QLD 4164

## High Profile Corner Site with Strong Investment Return

Prominently located on the corner of Panorama Drive and Cleveland-Redland Bay Road this quality investment property offers unrivalled exposure and three street frontage to one of the areas busiest traffic light controlled intersections. Consisting of three freestanding buildings erected on an 862sqm\* 'Neighbourhood Centre' zoned allotment the property features three tenancies (two currently occupied) with a potential net return circa \$79,000 PA.

Property of this quality is rarely available. For further information please do not hesitate to contact the exclusive agent, Nathan Moore on 0413 879 428.

Retail FOR SALE

203sqm

Nathan Moore 0413879428 nathan.moore@raywhite.com